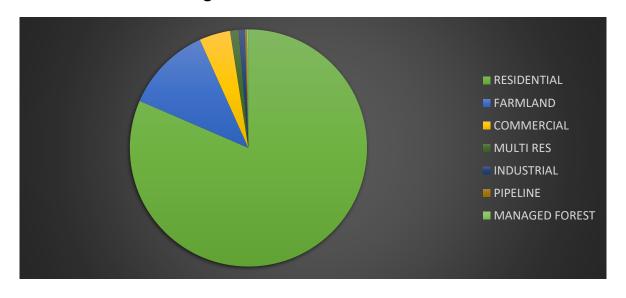

### Percentage of 2018 Taxable Assessment

Residential 81.5%, Farmland 11.8%, Commercial 4.2%, Multi-residential 1.2%, Industrial .8%, Pipeline .3%, Managed Forest .2%